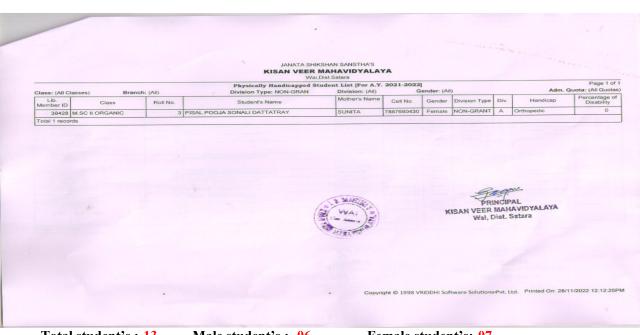

## 1. Built environment with ramps/lifts for easy access to classrooms.

|                   |              |            | KISAN VEER N               | SHAN SANSTHA'S<br>IAHAVIDYALA'  | YA         |            |               |      |            |                             |
|-------------------|--------------|------------|----------------------------|---------------------------------|------------|------------|---------------|------|------------|-----------------------------|
|                   |              |            | Physically Handicapped Stu | dent List [For A.Y.             | 2021-2022] |            |               |      |            | Page 1 of                   |
| Class: (All C     | lasses) Bran | nch: (All) | Division Type: NON-GRAN    | Division: (All)                 | G          | ender: (Al | D)            |      | Adm.       | Quota: (All Quota           |
| Lib.<br>Member ID | Class        | Roll No.   | Student's Name             | Mother's Name                   | Cell No.   | Gender     | Division Type | Div. | Handicap   | Percentage of<br>Disability |
| 39533             | BAI          | 14         | SHINDE SARTHAK PRAKASH     | SWATI                           | 9604162132 | Male       | GRANT         | A    | Deaf       | 0                           |
| 39565             | B.A.I        | 24         | SHINDE SANCHITA VILAS      | VAISHALI                        | 9763057915 | Female     | GRANT         | A    | Deaf       | 0                           |
| 39623             | B.A.I        | 41         | KOCHALE NISHA YASHWANT     | VAISHALI                        | 9284020875 | Female     | GRANT         | A    | Orthopedic | 0                           |
| 39733             | BAI          | 84         | MAHANGADE ANITA OMPRAKASH  | MANDA<br>OMPRAKASH<br>MAHANGADE | 9579618589 | Female     | GRANT         | A    | Mental Imp | 0                           |
| 36249             | BAII         | 137        | KARPE ANKITA DAYANAND      | KARAPE<br>SUJATA<br>DAYANAND    | 9860544230 | Female     | GRANT         | в    | Orthopedic | 0                           |
| 37769             | B.A.II       | 162        | JEDHE JAYDEEP NANDKUMAR    | MANISHA                         | 8928015746 | Male       | GRANT         | В    | Orthopedic | 0                           |
| 37952             | B.A.III      | 127        | JAGTAP SHIVANI RANJIT      | JAYASHRI                        | 7499514512 | Female     | NON-GRANT     | В    | Spastic    | 0                           |
| 40785             | B.COM.I      | 533        | SANKPAL YASH GANESH        | SADHANA                         | 9075869435 | Male       | NON-GRANT     | E    | Deaf       | 0                           |
| 36634             | B.COM.II     | 135        | JEDHE SANDHYA VIJAY        | RESHMA                          | 7277551555 | Female     | NON-GRANT     | в    | Orthopedic | 0                           |
| 37583             | B.SC.II      | 103        | GAIKWAD SUMIT GIRISH       | VARANASI                        | 9359138211 | Male       | GRANT         | A    | Orthopedic | 0                           |
| 40817             | M.A.I-ENG.   | 15         | MORE YOGESH BHAIDAS        | SHOBHA<br>BHAIDAS<br>MORE       | 9011373477 | Male       | GRANT         | A    | Orthopedic | 0                           |

PRINCIPAL KISAN VEER MAHAVIDYALAYA Wal, Dist. Satara

Copyright © 1998 VRIDDHI Software Solutions Pvt. Ltd. Printed On: 28/11/2022 12:11:02PM

|                   |             |            | KISAN VEER MA                          |                                  | YA         |             |               |                       |            |                          |
|-------------------|-------------|------------|----------------------------------------|----------------------------------|------------|-------------|---------------|-----------------------|------------|--------------------------|
|                   |             |            | Wai,Dis<br>Physically Handicapped Stud | st.Satara<br>lent List [For A.Y. | 2021-2022  |             |               |                       |            | Page 1                   |
| Class: (All C     | lasses) Bra | nch: (All) | Division Type: NON-GRAN                | Division: (All)                  | G          | ender: (All | )             |                       | Adm.       | Quota: (All Qu           |
| Lib.<br>Member ID | Class       | Roll No.   | Student's Name                         | Mother's Name                    | Cell No.   | Gender      | Division Type | Div.                  | Handicap   | Percentage<br>Disability |
| 35438             | T.Y.BCA     | 28         | GAIKWAD AKASH VILAS                    | GAIKWAD<br>RADHIKA<br>VILAS      | 9890950584 | Male        | NON-GRANT     | A                     | Orthopedic | 0                        |
| Total 1 recor     | rds         |            |                                        | IVILAS                           |            |             |               | -                     |            | -                        |
|                   |             |            |                                        |                                  |            |             |               |                       | ~          |                          |
|                   | æ           |            | •                                      | WAI<br>WAI                       | ( O'IIIA   | ĸ           |               | INCIP<br>INCIP<br>MAH | AVIDYALAYA |                          |

Total student's :-13

Male student's :- 06

Female student's:-07