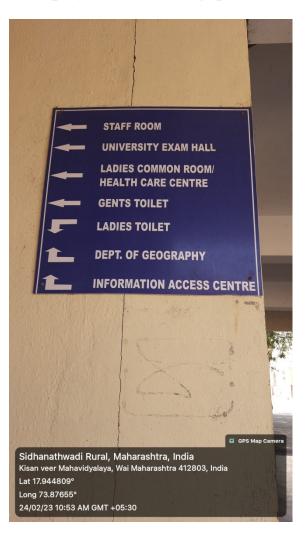

## 3. Signage including tactile path, lights, display boards and signposts

4. Assistive technology and facilities for persons with disabilities (Divyangjan) accessible website, screen-reading software, mechanized equipment