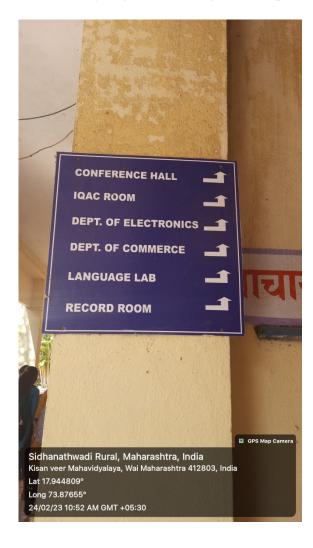

## 3. Signage including tactile path, lights, display boards and signposts

4. Assistive technology and facilities for persons with disabilities (Divyangjan) accessible website, screen-reading software, mechanized equipment