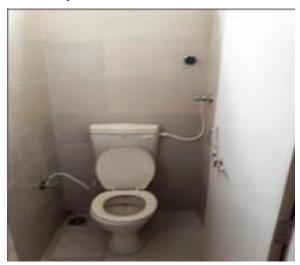

otal 1 recor     | rds         |            |                                        | IVILAS                           |            |             |               | -                     |            | -                        |
|                   |             |            |                                        |                                  |            |             |               |                       | ~          |                          |
|                   | æ           |            | •                                      | WAI<br>WAI                       | ( O'IIIA   | ĸ           |               | INCIP<br>INCIP<br>MAH | AVIDYALAYA |                          |



Total student's :-13

Male student's :- 06

Female student's:-07





## 2. Disabled-friendly washroom



## 3. Signage including tactile path, lights, display boards and signposts





4. Assistive technology and facilities for persons with disabilities (Divyangjan) accessible website, screen-reading software, mechanized equipment

| 🖸 Kisan Veer Mahavidyalaya, Wai 🛛 🗴 🚱 Final college committees 2020-:: 🗙 🔯 (55) WhatsApp                                               | 🗴 🔰 My Drive - Google Drive 🔹 🖈 📄 Data Tamplates of AQAR 2020-21 🗙 📄 🖶 AQAR Report Format 2020 for D 🗙